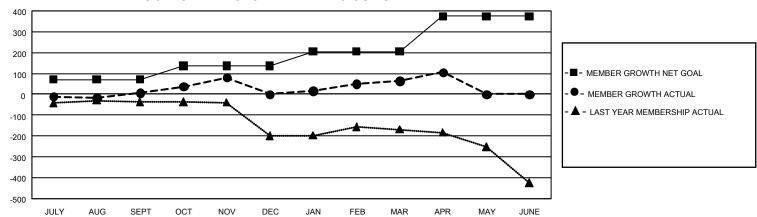

## GOALS AND ACTUAL MEMBERS CUMULATIVE

| DROPPED CLUBS: 7 |     | 188 CLUBS OF 304 ADDED 1<br>OR MORE NEW MEMBERS | GENDER DISTRIBUTION                 |                |  |
|------------------|-----|-------------------------------------------------|-------------------------------------|----------------|--|
|                  |     |                                                 | MALE                                | 3,697 (56.72%) |  |
|                  |     |                                                 | FEMALE                              | 2,819 (43.25%) |  |
| DROPPED MEMBERS  |     |                                                 | NON BINARY                          | 0 (0.00%)      |  |
| DECEASED         | 94  |                                                 | PREFER NOT TO ANSWER                | 2 (0.03%)      |  |
| CLUB CANCELLED   | 23  |                                                 | TOTAL FAMILY UNIT MEMBERS           | 1,567          |  |
| OTHER            | 604 | CLICK HERE FOR                                  | TO THE TARMET GIVE INCLUDENCE       |                |  |
| TOTAL            | 721 | CUMULATIVE MEMBERSHIP DATA                      | FAMILY MEMBERS PAYING HALF DUES 815 |                |  |