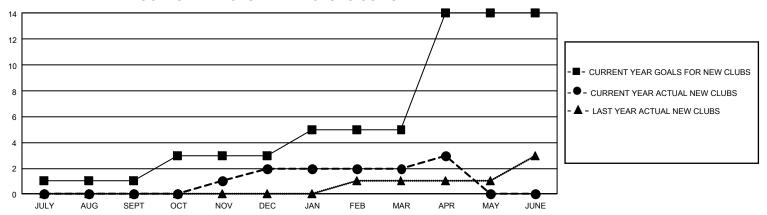

| 0         | 2             | JULY/AUG/SEPT         | 71                      | 245                     | 206                                                |
| OCT/NOV/DEC           | 6             | 2         | 2             | OCT/NOV/DEC           | 65                      | 279                     | 262                                                |
| JAN/FEB/MAR           | 6             | 0         | 2             | JAN/FEB/MAR           | 69                      | 255                     | 159                                                |
| APR/MAY/JUNE          | 27            | 1         | 1             | APR/MAY/JUNE          | 169                     | 144                     | 94                                                 |

## GOALS AND ACTUAL NEW CLUBS CUMULATIVE



## GOALS AND ACTUAL MEMBERS CUMULATIVE



| DROPPED CLUBS: 7 |     | 188 CLUBS OF 304 ADDED 1<br>OR MORE NEW MEMBERS | GENDER DISTRIBUTION                 |                |  |
|------------------|-----|-------------------------------------------------|-------------------------------------|----------------|--|
|                  |     |                                                 | MALE                                | 3,697 (56.72%) |  |
|                  |     |                                                 | FEMALE                              | 2,819 (43.25%) |  |
| DROPPED MEMBERS  |     |                                                 | NON BINARY                          | 0 (0.00%)      |  |
| DECEASED         | 94  |                                                 | PREF